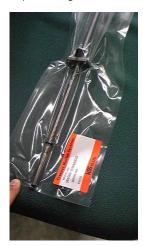

All of Ball Screws are vacuum packed and label with its model number on it will be pasted outside packing.

In addition, the same label will be pasted on the shipping box. You can distinguish the contents without opening the box.

To distinguish the Ball Screw, part number & serial number are marked on packaging!!