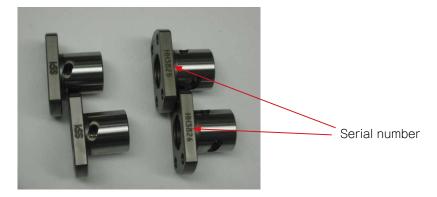

## Q&A

Question: What kind of label or marking on Ball Screws?

Ball Screws produced by KSS have a serial number which is marked on the Nut (refer to the Photo below). Record of inspection and production trail are stored in KSS for each Ball Screw with its serial number. Please note that this serial number is unique and difference from its Model number.