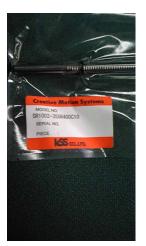

All of Ball Screws are vacuum packed and label with its model number on it will be pasted outside packing.

In addition, the same label will be pasted on the shipping box. You can distinguish the contents without opening the box.

To distinguish the Ball Screw, part number & serial number are marked on packaging!!