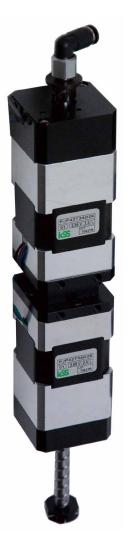

## [Direct Drive]

This Actuator design realized its slim body by driving a Ball Screw and a Ball Spline Nut directly built in a Hollow Motor.