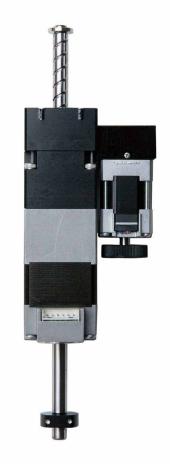

## [Hybrid Drive]

This Actuator applied design which are combined of the Hollow Motor and Normal Motor, gives short length of Actuator height.