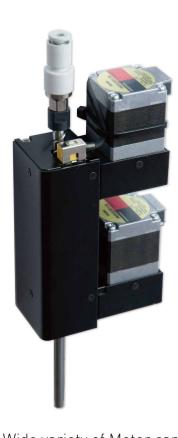

## [Belt Drive]

Wide variety of Motor can be set on this Actuator. This means various options are available based on Motor Specifications.

Provides variety of Actuator types based on Motor combination.